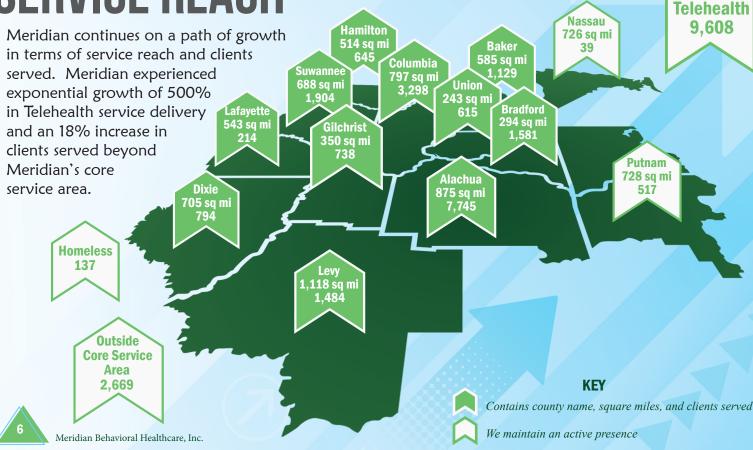

# **SERVICE REACH**

## **CLIENTS SERVED**

On March 16, 2020, the initial shutdown date, Meridian was 4.5% above the number of clients served for the same period in the prior year. Meridian continued to serve clients through Telehealth, in-person at our facilities, and at the client's location throughout the shutdown serving virtually the same number of clients from the previous year for the full fiscal year as of June 30, 2020.