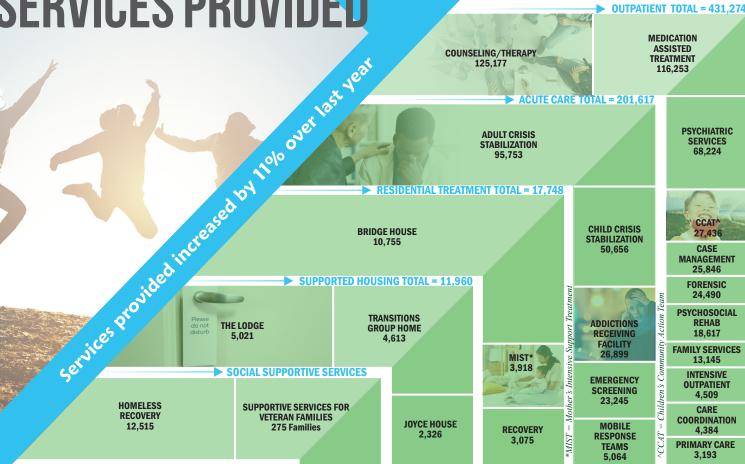

Leadership shifted and revamped ACCESS, SERVICE DELIVERY, and SAFETY PROTOCOLS rapidly, in order to keep clients and staff safe, while continuing to provide essential healthcare.

Meridian saw 23,322 clients in treatment, resulting in >694K service visits.

9,608 clients participated in 31,047 Telehealth visits.

Meridian ACUTE CARE SERVICES increased 8% over last year.

Meridian surpassed **\$50,000,000** in **REVENUE** for the first time in our history.