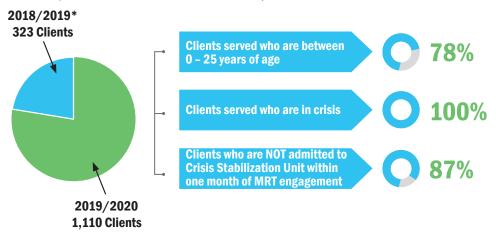

## **MOBILE RESPONSE TEAMS (MRT)**

### 24/7 CRISIS RESPONSE AT YOUR LOCATION

Mobile Response Teams are sponsored by Meridian Behavioral Healthcare, LSF Health Systems, and the State of Florida, Department of Children and Families.

\*As a new program, MRT operated for six months