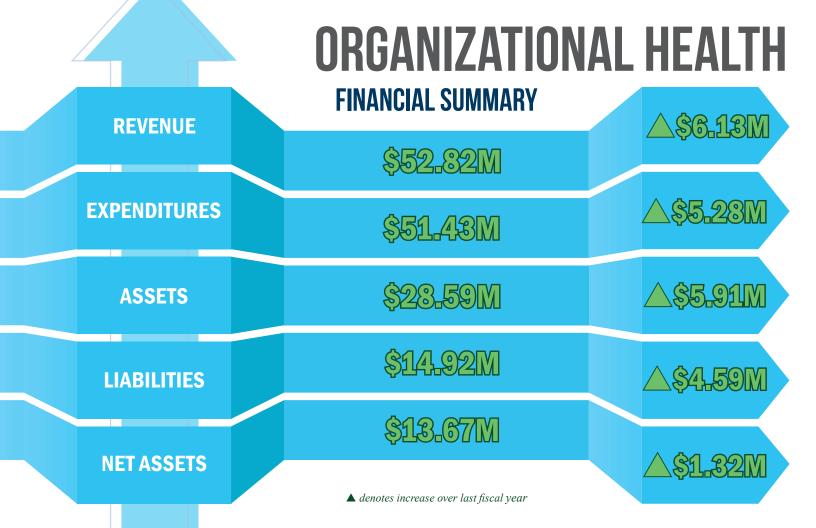

9,608 clients participated in 31,047 Telehealth visits.

Meridian ACUTE CARE SERVICES increased 8% over last year.

Meridian surpassed **\$50,000,000** in **REVENUE** for the first time in our history.