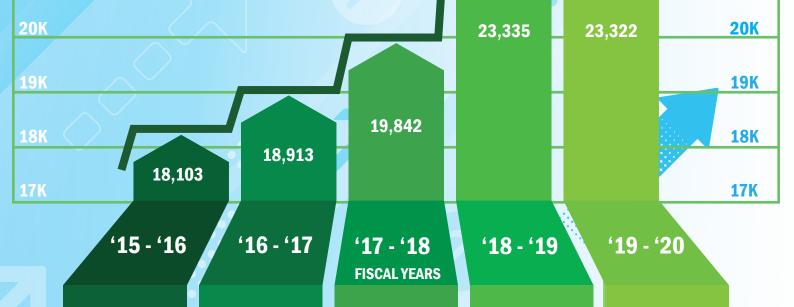

## **CLIENTS SERVED**

On March 16, 2020, the initial shutdown date, Meridian was 4.5% above the number of clients served for the same period in the prior year. Meridian continued to serve clients through Telehealth, in-person at our facilities, and at the client's location throughout the shutdown serving virtually the same number of clients from the previous year for the full fiscal year as of June 30, 2020.

24K

**23K** 

**22K** 

**21K** 