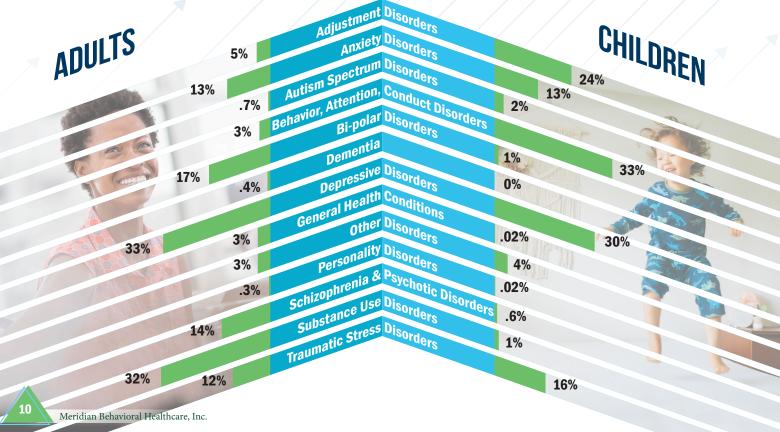

vices from 30 per day to over 400 per day in a two week period

**October 2019 - Addition of Respite to Recovery Center for** children



# **SERVICE REACH**



## **CLIENTS SERVED**

On March 16, 2020, the initial shutdown date, Meridian was 4.5% above the number of clients served for the same period in the prior year. Meridian continued to serve clients through Telehealth, in-person at our facilities, and at the client's location throughout the shutdown serving virtually the same number of clients from the previous year for the full fiscal year as of June 30, 2020.



24K

**23K** 

**22K** 

**21K** 

# **CLIENT DEMOGRAPHICS**

With the assistance of our partners, we continue to serve as North Central Florida's safety net behavioral healthcare provider.







## **DIAGNOSES TREATED**







# **COMMUNITY INVESTMENT**

ACUTE CARE LENERGENCY, INPATIENT, AND MOBILE RESPONSE STRUCTS

Meridian provided \$591,493

in uncompensated care to individuals with no payer for services, once indigent care funds from the state and county were <sup>3</sup><sup>3</sup><sup>4</sup> PRIMARY CARE SUBSTANCE USE TREATMENT</sup> \$5,959,302 RUBSTANCE USE TREATMENT \$5,638,015 exhausted.



**OUTREACH &** PREVENTION

> CASE MANAGEMENT \$1,032,383

> > REHAB SERVICES \$1,136,838

**CRIMINAL** JUSTICE **DIVERSION** HOUSING \$1,394,481 **SUPPORTS** \$2,066,033

▲ denotes increase over last fiscal vear

OUTPATIENT SERVICES \$8,643,105

12 Meridian Behavioral Healthcare, Inc.



# **WORKPLACE OF CHOICE**

TIME-OFF

WELLNES

COMPENSATIO

GROWTH

Generous PTO accrual for vacation, sick leave, and holi