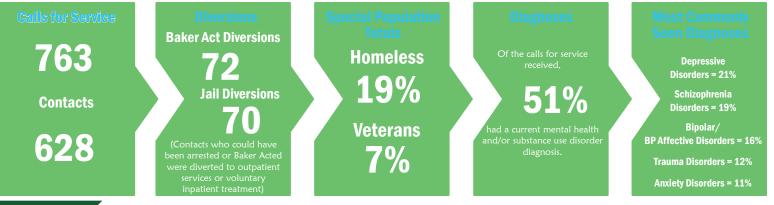

# **CO-RESPONDER TEAM LAUNCH**

Meridian launched a new Co-Responder team in partnership with the Alachua County Sheriff's Office (ACSO). Meridian's first team was launched in 2018 in partnership with the Gainesville Police Department (GPD). Co-Responder teams pair a Crisis Intervention Trained officer with a master's level clinician that respond to calls in the community that involve a mental illness, mental health crisis, and/or calls involving emotionally charged situations. Data below represents GPD metrics for July 1, 2019 to June 30, 2020.

The ACSO team operated only during the month of June for this fiscal year. ACSO outcomes are strong and we are excited to report a full year of the team's data to you in the next Annual Report.