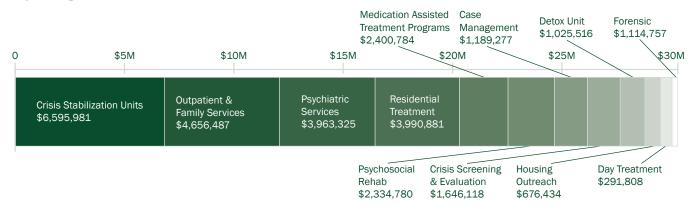

| n/a      | 949    |
| Detox                                  | 4        | 593    |
| Crisis Stabilization Units             | 548      | 1905   |
| Bridge House                           | n/a      | 335    |
| MIST                                   | n/a      | 32     |
| Recovery                               | 57       | n/a    |
| Supported Housing                      | n/a      | 17     |





Meridian's **first specialty ADHD clinic** was developed and implemented at the Gainesville campus. The clinic will provide both children and their parents with best practices and services for children diagnosed with ADHD.





Lower Right: Group therapy room in Suwannee County location.

# Last year we touched 18,932 lives with 288,379 service visits.

## Community Expenditures, by program







## Accomplishments

- Supportive Services for Veterans and their Families Received renewal of a three-year grant providing three million dollars in funding to ensure veterans who are at risk of homelessness and their families can remain housed and receive services to support that housing permanence.
- Pre- and Postpartum Program Expanded the capacity to provide long-term residential treatment to women who are pregnant and/or have young children and are addicted to drugs, providing pre-natal care, parenting education, vocational and housing assistance either directly or in cooperation with partner agencies including Healthy Start, UF Health, and the Florida School of Midwifery.
- Criminal Justice Mental Health Substance Abuse Reinvestment Grant Received third award in partnership with