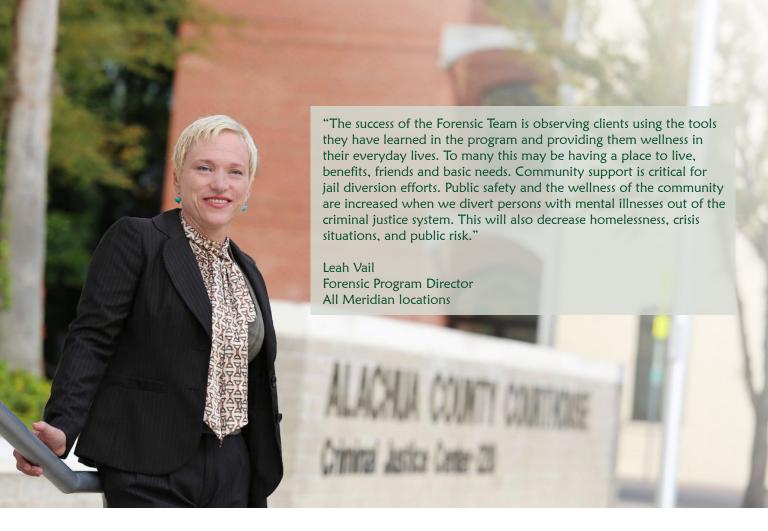

Join us in our vision: hope, recovery, and wellness within everyone's reach.

Maggie Labarta, Ph.D. President/CEO

Meridian's Forensics program has continued to achieve significant reductions in criminal behaviors, arrests and jail time among those we served.

During FY 13/14 over 85% of program participants remained in the community and over 75% successfully completed the Jail Diversion program resulting in the **diversion of 51 individuals** from the State Hospital.