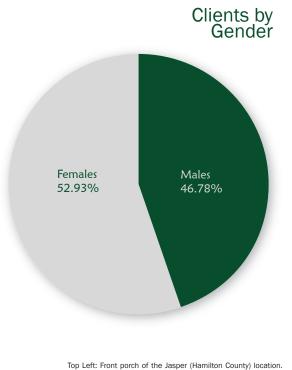

|
| Family Services                        | 180      | 395    |
| Care Coordination Services             | 204      | 382    |
| Forensic Diversion Services            | n/a      | 949    |
| Detox                                  | 4        | 593    |
| Crisis Stabilization Units             | 548      | 1905   |
| Bridge House                           | n/a      | 335    |
| MIST                                   | n/a      | 32     |
| Recovery                               | 57       | n/a    |
| Supported Housing                      | n/a      | 17     |





Meridian's **first specialty ADHD clinic** was developed and implemented at the Gainesville campus. The clinic will provide both children and their parents with best practices and services for children diagnosed with ADHD.





Lower Right: Group therapy room in Suwannee County location.

# Last year we touched 18,932 lives with 288,379 service visits.

## Community Expenditures, by program







## Accomplishments

- Supportive Services for Veterans and their Families Received renewal of a three-year grant providing three million dollars in funding to ensure veterans who are at risk of homelessness and their families can remain housed and receive services to support that housing permanence.
- Pre- and Postpartum Program Expanded the capacity to provide long-term residential treatment to women who are pregnant and/or have young children and are addicted to drugs, providing pre-natal care, parenting education, vocational and housing assistance either directly or in cooperation with partner agencies including He