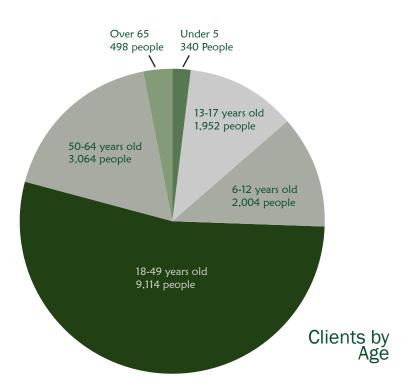

|
| Family Services                        | 180      | 395    |
| Care Coordination Services             | 204      | 382    |
| Forensic Diversion Services            | n/a      | 949    |
| Detox                                  | 4        | 593    |
| Crisis Stabilization Units             | 548      | 1905   |
| Bridge House                           | n/a      | 335    |
| MIST                                   | n/a      | 32     |
| Recovery                               | 57       | n/a    |
| Supported Housing                      | n/a      | 17     |





Meridian's **first specialty ADHD clinic** was developed and implemented at the Gainesville campus. The clinic will provide both children and their parents with best practices and services for children diagnosed with ADHD.





Lower Right: Group therapy room in Suwannee County location.

# Last year we touched 18,932 lives with 288,379 service visits.

## Community Expenditures, by program







## Accomplishments

- Supportive Services for Veterans and their Families Received renewal of a three-year grant providing three million dollars in funding to ensure veterans who are at risk of homelessness and their families can remain housed and receive services to support that housing permanence.
- Pre- and Postpartum Program Expanded the capacity to provide long-term residential treatment to women who are pregnant and/or have young children and are addicted to drugs, providing pre-natal care, parenting education, vocational and housing assistance either directly or in cooperation with partner agencies including